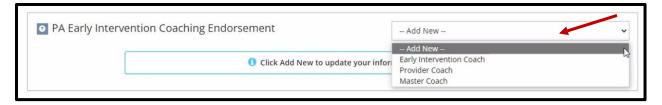

You'll know if you have reached fidelity when you receive an email with this certificate.

- 1. Log into your existing account and click on View all Education on the home screen.
- 2. Click on Edit
- 3. Scroll to the section titled "PA Early Intervention Coaching Endorsement".
- 4. Click **Add New** to add a Coaching Endorsement and select the type of Coaching Endorsement you have received.