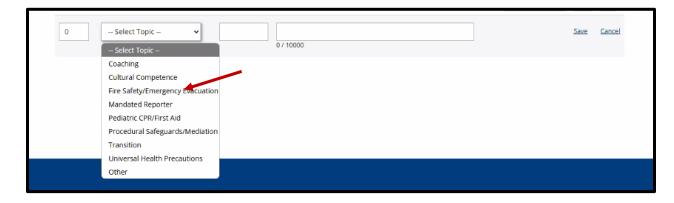

## **Adding El Training Hours Related to Coaching**

- 1. Log into your existing account and navigate to the **EI Training section through the left navigation.** Click **Add Hours**.
- 2. Add the required information in the fields below for each training event. Make sure you select "Coaching" as the topic and click **Save.**

3. Upload the documentation of your attendance at the training event by clicking the **Documents** box.